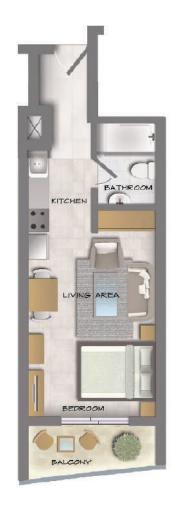

### STUDIO

| TYPE | A - 6, 7, 17, 18 |
|------|------------------|
| AREA | 408 sq. ft.      |

| ТҮРЕ | B - 14      |
|------|-------------|
| AREA | 400 sq. ft. |

### STUDIO

| ТҮРЕ | C - 3, 21   |
|------|-------------|
| AREA | 400 sq. ft. |

| TYPE | D - 9       |
|------|-------------|
| AREA | 402 sq. ft. |

### STUDIO

| TYPE | E - 15      |
|------|-------------|
| AREA | 400 sq. ft. |

| TYPE | F - 4, 20   |
|------|-------------|
| AREA | 340 sq. ft. |