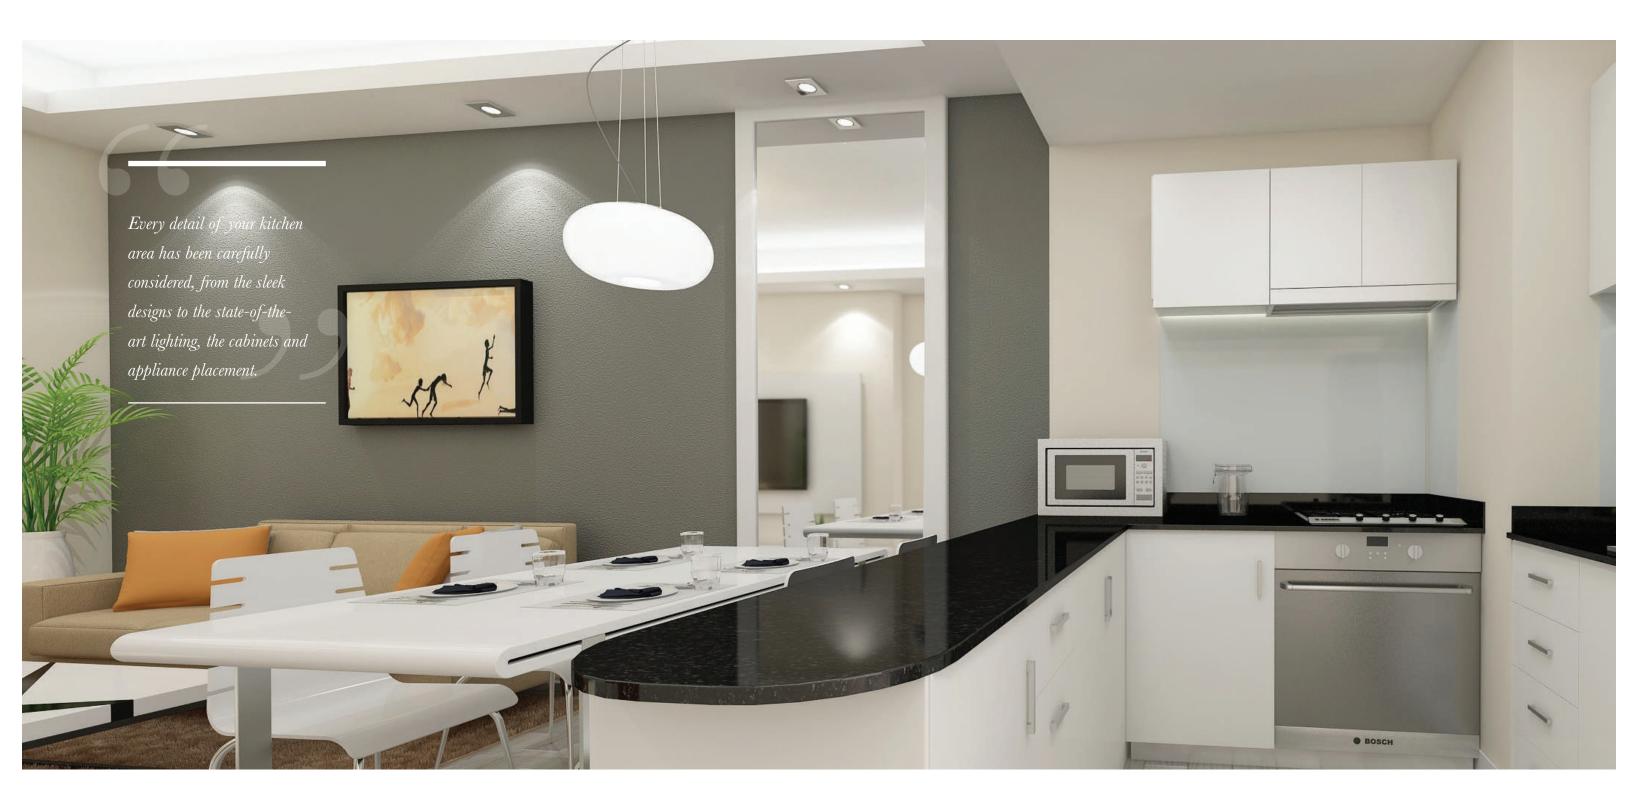

### FEATURES & AMENITIES

A wealth of amenities at Hera Tower means you have a choice of recreational activities right at your doorstep.

## **BUILDING FEATURES**& AMENITIES

- Spectacular Ground-Floor Lobby
- 6 Fast Smart Elevators
- Large Balconies for Apartments
- Adults Swimming Pool
- Kids Swimming Pool
- Outdoor Jacuzzi
- Mixed Health Club with Steam Room & Sauna
- Female Health Club with Steam Room & Sauna
- 500M Running Track
- Dedicated BBQ Area
- Children's Playground
- 24-Hour Security
- Covered Parking and Outdoor Guests Parking