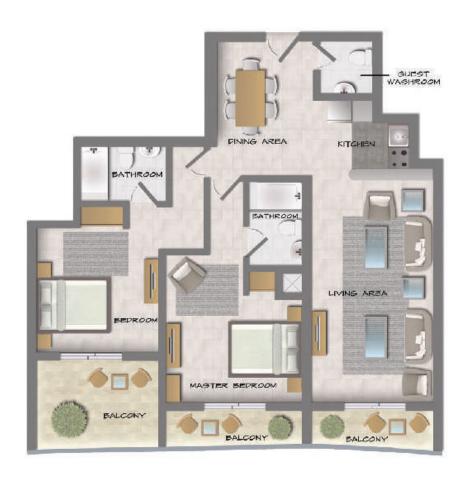

### FLOORPLANS

### 2 BEDROOM

| TYPE | A - 8, 16    |
|------|--------------|
| AREA | 1,215 sq.ft. |

| TYPE | B - 5, 19     |
|------|---------------|
| AREA | 1,180 sq. ft. |
|      |               |

| ТҮРЕ | C - 10        |
|------|---------------|
| AREA | 1,165 sq. ft. |