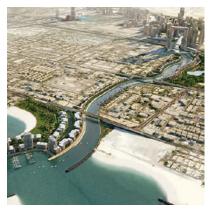

### **DUBAI CANAL**

The Dh1 billion, Dubai Water
Canal, is artificial canal.It
comprises one shopping Centre,
four hotels, 450 restaurants,
luxury housing, walkways and cycle
paths. It is a three-kilometer long
project starting from Business Bay
into the Arabian Gulf through Safa
Park and Jumeirah.