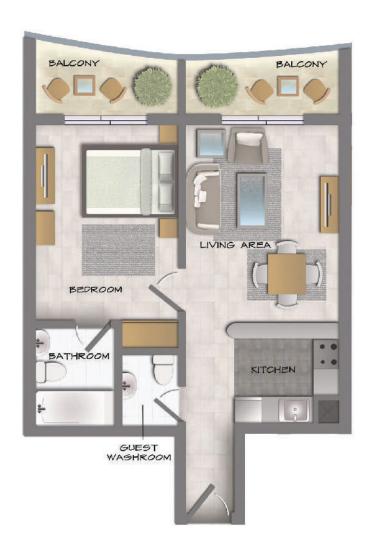

### 1 BEDROOM

| ТҮРЕ | A - 11, 12  |
|------|-------------|
| AREA | 760 sq. ft. |

| TYPE | B - 13      |
|------|-------------|
| AREA | 750 sq. ft. |

### 1 BEDROOM

| TYPE | C - 1,23    |
|------|-------------|
| AREA | 715 sq. ft. |

| TYPE | D - 2, 22   |
|------|-------------|
| AREA | 630 sq. ft. |