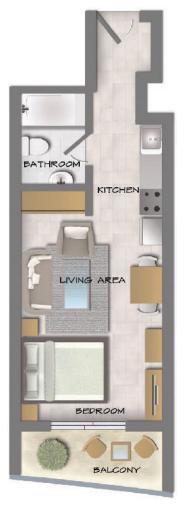

### STUDIO

| TYPE | A - 6, 7, 17, 18 |
|------|------------------|
| AREA | 408 sq. ft.      |

| ТҮРЕ | B - 14      |
|------|-------------|
| AREA | 400 sq. ft. |

### STUDIO

| ТҮРЕ | C - 3, 21   |
|------|-------------|
| AREA | 400 sq. ft. |

| TYPE | D - 9       |
|------|-------------|
| AREA | 402 sq. ft. |

### STUDIO

| TYPE | E - 15      |
|------|-------------|
| AREA | 400 sq. ft. |

| TYPE | F - 4, 20   |
|------|-------------|
| AREA | 340 sq. ft. |