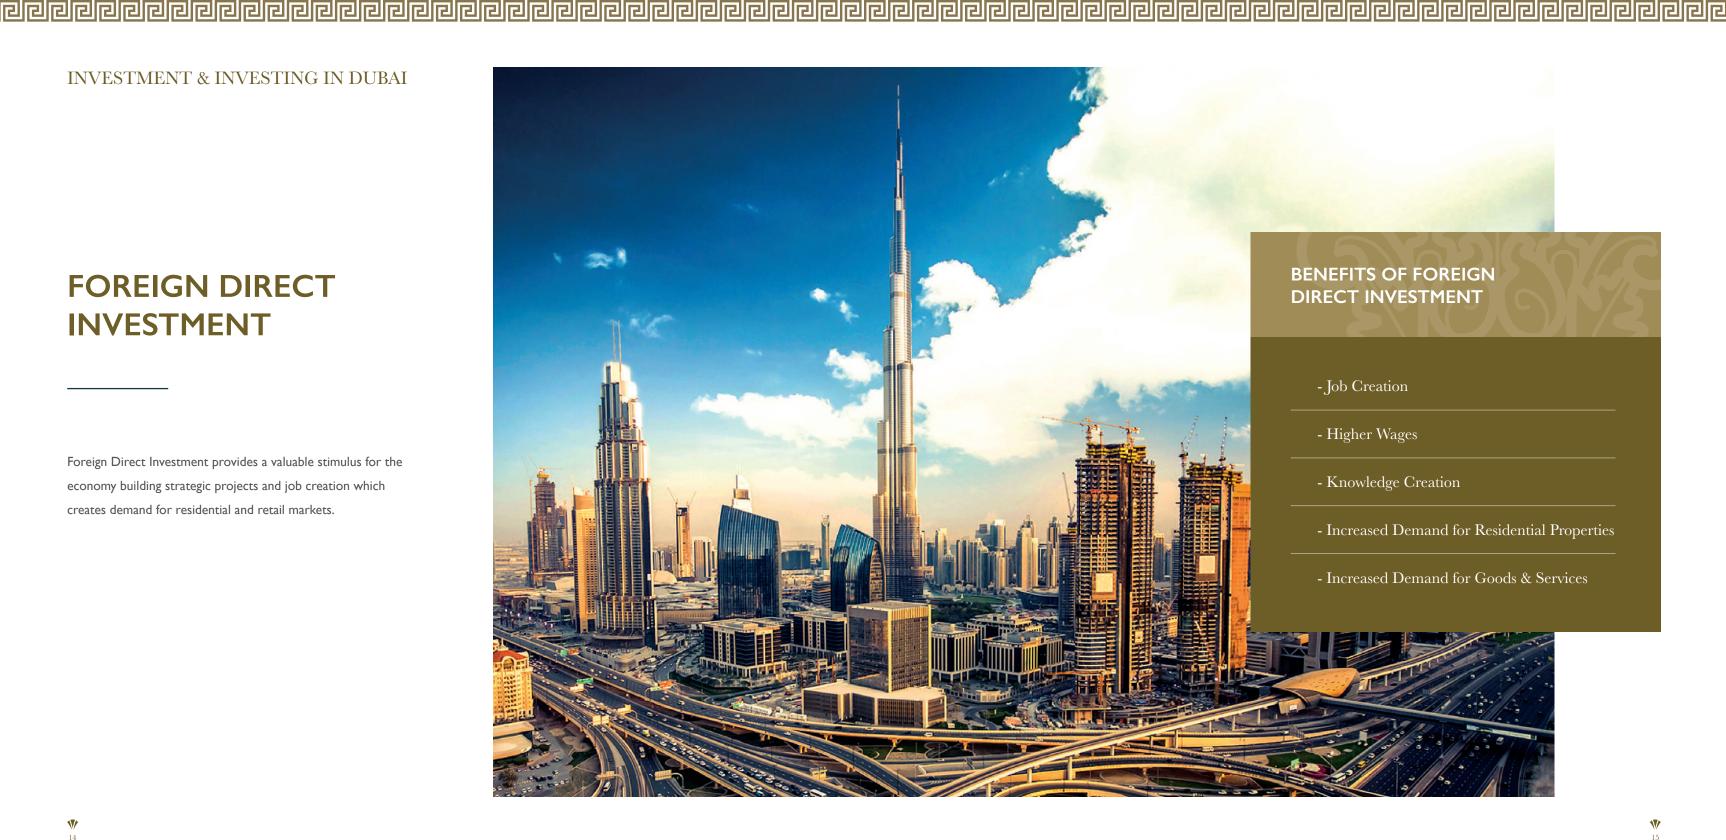

### INVESTMENT & INVESTING IN DUBAI

With Dh25.5 billion dirhams of foreign direct investment in 2016, Dubai continues to rank as one of the world's top ten cities for foreign investment.

In the lead up to Expo 2020, Dubai has invested billions of dirhams into tourism, civil infrastructure and services, this continual investment into the development of the economy, has also helped the Emirate attract Dh25.5 billion in foreign direct investment for 247 projects ranking it as one of the world's top 10 destinations for foreign investment.

## **FOREIGN DIRECT INVESTMENT**

Foreign Direct Investment provides a valuable stimulus for the economy building strategic projects and job creation which creates demand for residential and retail markets.