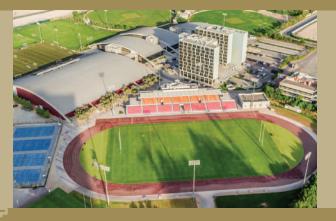

### DUBAI SPORTS CITY

Hera Tower is located in Dubai Sports City, host to the Emirate's international sporting venues. With supermarkets, schools and medical clinics at your doorstep, you'll have everything you need within reach of your home.

Spread over 50 million square feet, the complex has five major sporting venues, a number of sports academies and residential districts. Dubai Sports City, just fifteen minutes away from major destinations such as Dubai Marina, Mall of the Emirates, and Dubai Internet City provides easy access to the business and leisure destinations in Dubai.

Dubai Sports City sits between Dubai Production City and Dubai Motor City, benefitting from easy-access to the facilities and amenities of both districts.

The international sporting venues at Dubai Sports City have been host to major international events that have become an important part of the Dubai calendar.