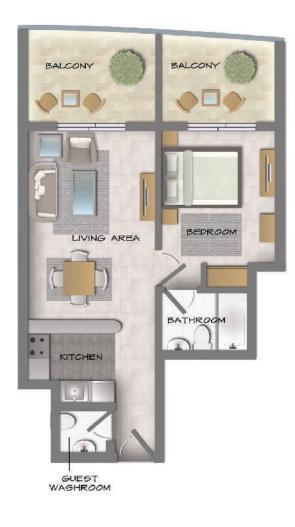

### FLOORPLANS

### 1 BEDROOM

| ТҮРЕ | A - 11, 12  |
|------|-------------|
| AREA | 760 sq. ft. |

| TYPE | B - 13      |
|------|-------------|
| AREA | 750 sq. ft. |

### 1 BEDROOM

| TYPE | C - 1,23    |
|------|-------------|
| AREA | 715 sq. ft. |

| TYPE | D - 2, 22   |
|------|-------------|
| AREA | 630 sq. ft. |