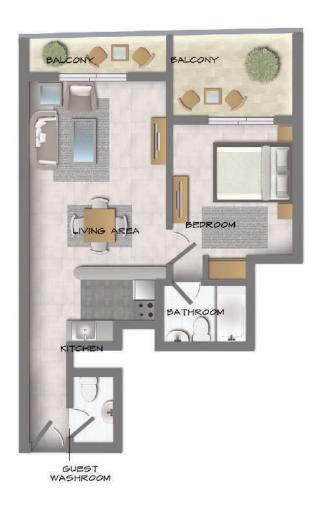

### FLOORPLANS

### 2 BEDROOM

| TYPE | A - 8, 16    |
|------|--------------|
| AREA | 1,215 sq.ft. |

| TYPE | B - 5, 19     |
|------|---------------|
| AREA | 1,180 sq. ft. |
|      |               |

| ТҮРЕ | C - 10        |
|------|---------------|
| AREA | 1,165 sq. ft. |