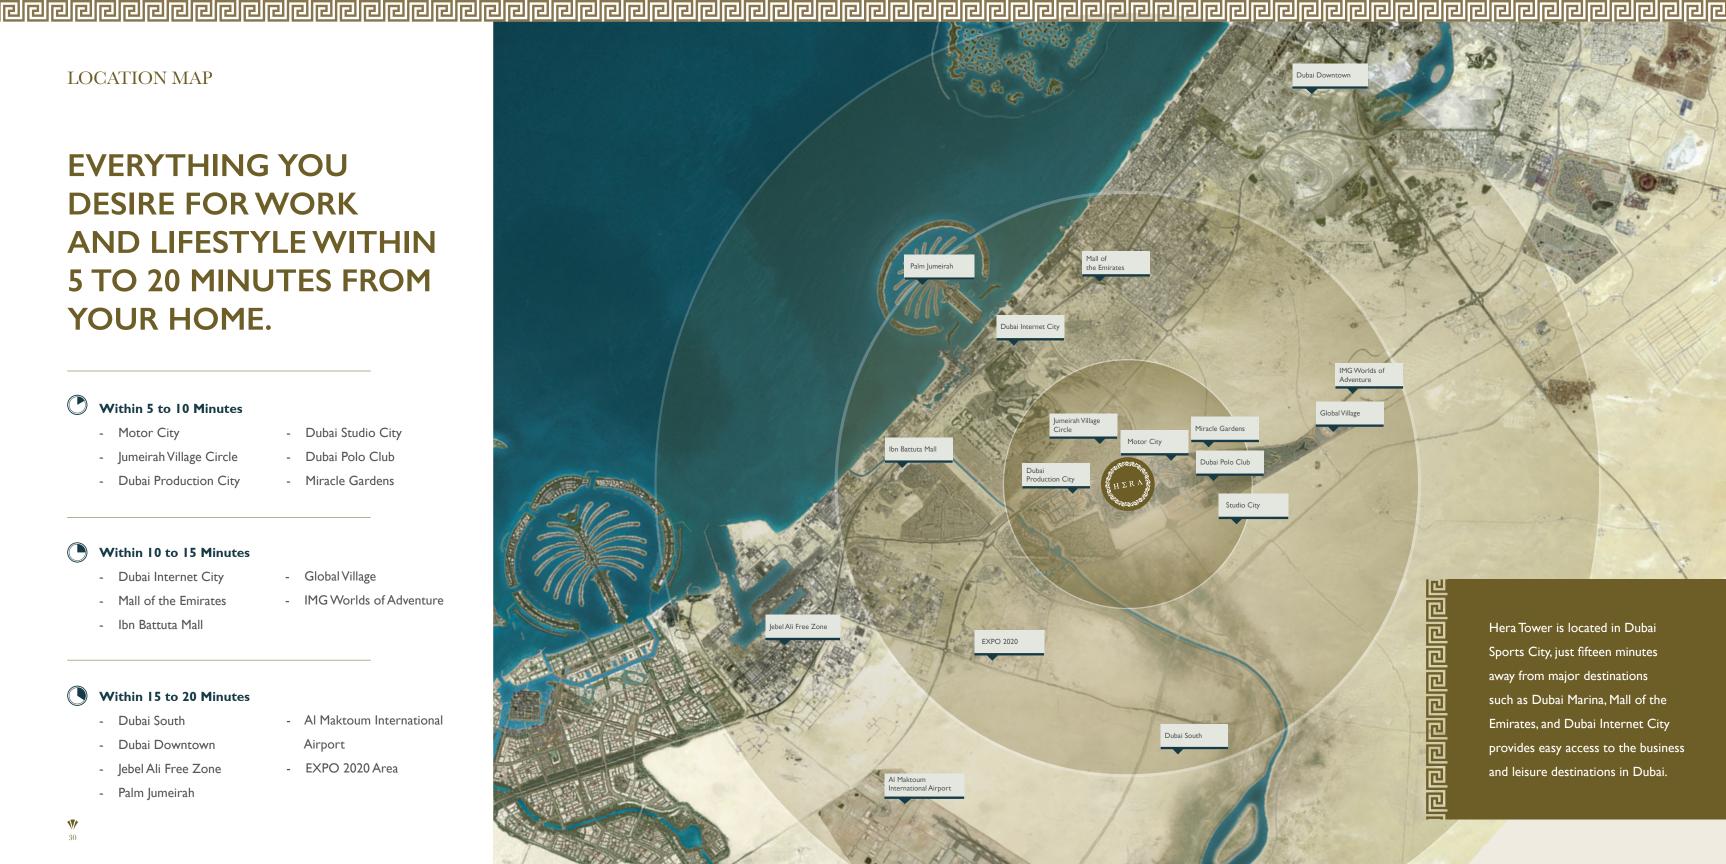

### LOCATION MAP

## **EVERYTHING YOU DESIRE FOR WORK** AND LIFESTYLE WITHIN **5 TO 20 MINUTES FROM** YOUR HOME.

### Within 5 to 10 Minutes

- Motor City
- Jumeirah Village Circle
- Dubai Production City
- Dubai Studio City
- Dubai Polo Club
- Miracle Gardens

### Within 10 to 15 Minutes

- **Dubai Internet City**
- Mall of the Emirates
- Ibn Battuta Mall
- Global Village
- IMG Worlds of Adventure

### Within I5 to 20 Minutes

- Dubai South
- Dubai Downtown
- Palm Jumeirah
- Jebel Ali Free Zone
- Al Maktoum International Airport
- EXPO 2020 Area

Spread over 50 million square feet, the complex has five major sporting venues, a number of sports academies and residential districts. Dubai Sports City, just fifteen minutes away from major destinations such as Dubai Marina, Mall of the Emirates, and Dubai Internet City provides easy access to the business and leisure destinations in Dubai.