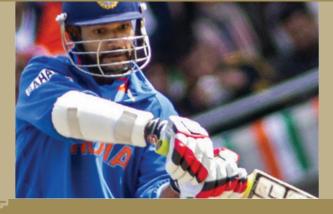

## DUBAI INTERNATIONAL STADIUM

The Dubai International Stadium has been host to several major cricket tournaments, including 'One Day Innings' between Australia and Pakistan, and several Twenty (20) matches with teams from England, New Zealand, Pakistan and Sri Lanka. In its first five years of operation, the Dubai International Stadium was host to more Twenty (20) Internationals than anywhere else in the world.