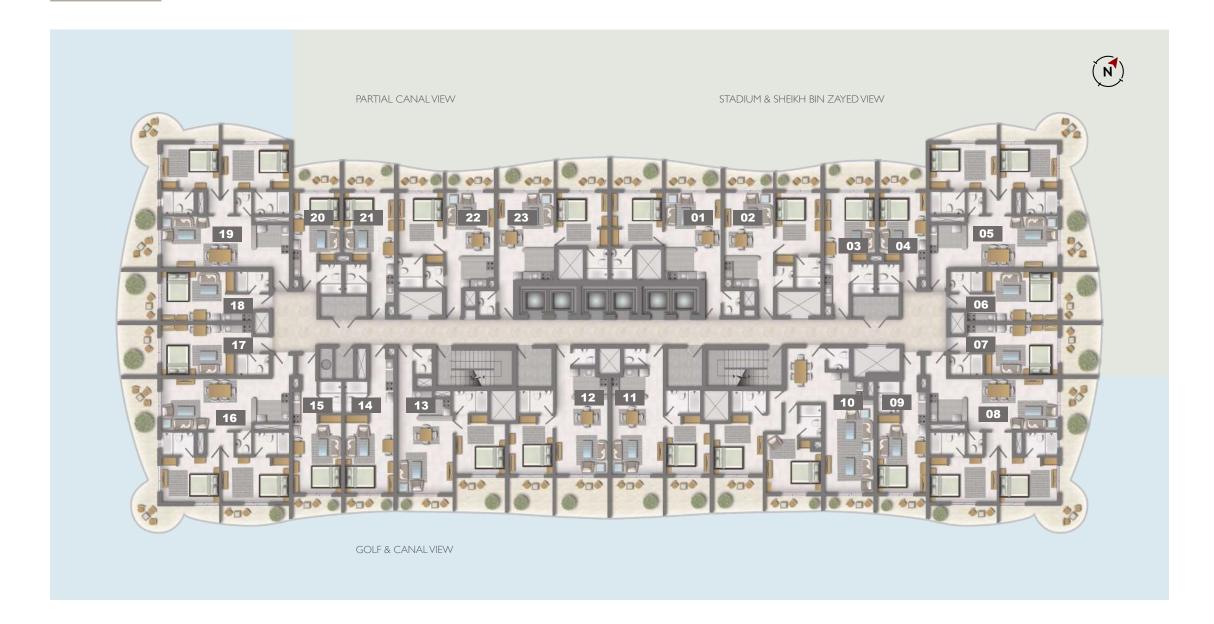

### FLOORPLANS

### STUDIO

| TYPE | A - 6, 7, 17, 18 |
|------|------------------|
| AREA | 408 sq. ft.      |

| ТҮРЕ | B - 14      |
|------|-------------|
| AREA | 400 sq. ft. |

### STUDIO

| ТҮРЕ | C - 3, 21   |
|------|-------------|
| AREA | 400 sq. ft. |

| TYPE | D - 9       |
|------|-------------|
| AREA | 402 sq. ft. |

### STUDIO

| TYPE | E - 15      |
|------|-------------|
| AREA | 400 sq. ft. |

| TYPE | F - 4, 20   |
|------|-------------|
| AREA | 340 sq. ft. |

### 1 BEDROOM

| ТҮРЕ | A - 11, 12  |
|------|-------------|
| AREA | 760 sq. ft. |

| TYPE | B - 13      |
|------|-------------|
| AREA | 750 sq. ft. |

### 1 BEDROOM

| TYPE | C - 1,23    |
|------|-------------|
| AREA | 715 sq. ft. |

| TYPE | D - 2, 22   |
|------|-------------|
| AREA | 630 sq. ft. |

### 2 BEDROOM

| TYPE | A - 8, 16    |
|------|--------------|
| AREA | 1,215 sq.ft. |

| TYPE | B - 5, 19     |
|------|---------------|
| AREA | 1,180 sq. ft. |
|      |               |

| ТҮРЕ | C - 10        |
|------|---------------|
| AREA | 1,165 sq. ft. |