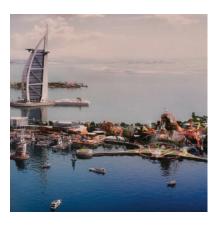

### MARSA AL ARAB

The AED 6.3 billion mega-project, spread across 4 million sq. ft will be developed on new two islands on both sides of Burj Al Arab Jumeirah and is expected to be complete by 2020. The two islands will add 2.2 kilometers of beach frontage, as well as three new hotels and a number of new tourist attractions. The Wild Wadi Waterpark will be moved from its current road-side location closer to the beach and will be more than double its existing size.