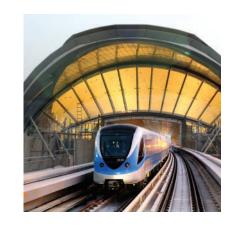

## DUBAI METRO EXTENSION

The Dubai Metro is the world's longest automated driverless system is being extended for Expo 2020, with the addition of 50 new trains. The new Expo 2020 line is expected to be able to handle 46,000 passengers per hour. The route will start from Nakheel Harbour and Tower station and pass through areas including, Dubai Silicon oasis The Gardens, Discovery Gardens, Al Furjan, Jumeirah Golf Estates and Dubai Investment Park