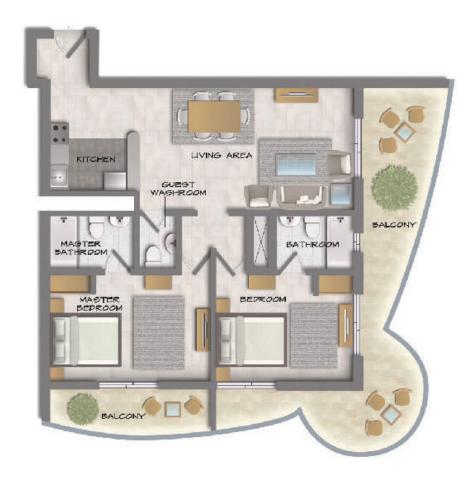

### 2 BEDROOM

| TYPE | A - 8, 16    |
|------|--------------|
| AREA | 1,215 sq.ft. |

| TYPE | B - 5, 19     |
|------|---------------|
| AREA | 1,180 sq. ft. |
|      |               |

| ТҮРЕ | C - 10        |
|------|---------------|
| AREA | 1,165 sq. ft. |