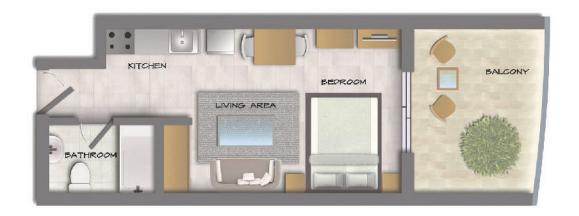

### 1 BEDROOM

| ТҮРЕ | A - 11, 12  |
|------|-------------|
| AREA | 760 sq. ft. |

| TYPE | B - 13      |
|------|-------------|
| AREA | 750 sq. ft. |

### 1 BEDROOM

| TYPE | C - 1,23    |
|------|-------------|
| AREA | 715 sq. ft. |

| TYPE | D - 2, 22   |
|------|-------------|
| AREA | 630 sq. ft. |