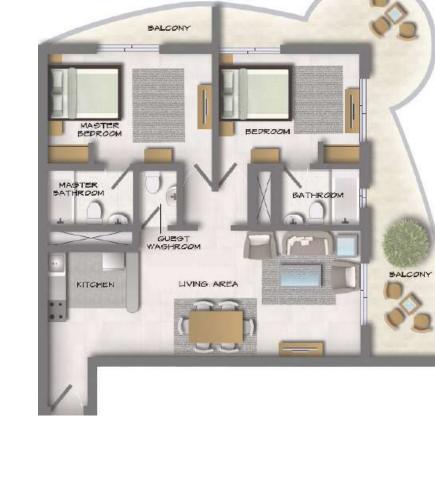

### 2 BEDROOM

| TYPE | A - 8, 16    |
|------|--------------|
| AREA | 1,215 sq.ft. |

| TYPE | B - 5, 19     |
|------|---------------|
| AREA | 1,180 sq. ft. |
|      |               |

| ТҮРЕ | C - 10        |
|------|---------------|
| AREA | 1,165 sq. ft. |