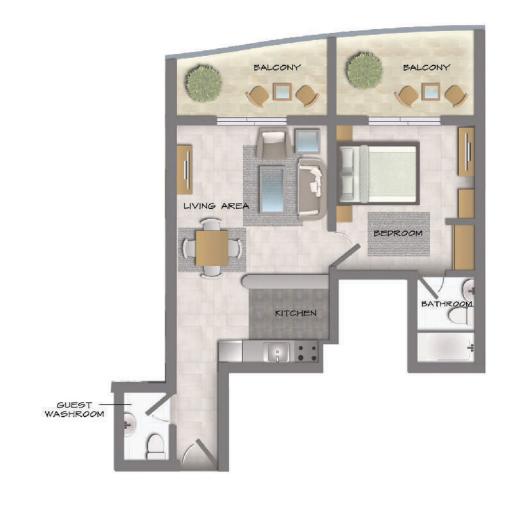

### 1 BEDROOM

| ТҮРЕ | A - 11, 12  |
|------|-------------|
| AREA | 760 sq. ft. |

| TYPE | B - 13      |
|------|-------------|
| AREA | 750 sq. ft. |

### 1 BEDROOM

| TYPE | C - 1,23    |
|------|-------------|
| AREA | 715 sq. ft. |

| TYPE | D - 2, 22   |
|------|-------------|
| AREA | 630 sq. ft. |