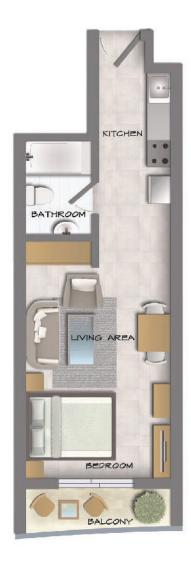

### STUDIO

| TYPE | A - 6, 7, 17, 18 |
|------|------------------|
| AREA | 408 sq. ft.      |

| ТҮРЕ | B - 14      |
|------|-------------|
| AREA | 400 sq. ft. |

### STUDIO

| ТҮРЕ | C - 3, 21   |
|------|-------------|
| AREA | 400 sq. ft. |

| TYPE | D - 9       |
|------|-------------|
| AREA | 402 sq. ft. |

### STUDIO

| TYPE | E - 15      |
|------|-------------|
| AREA | 400 sq. ft. |

| TYPE | F - 4, 20   |
|------|-------------|
| AREA | 340 sq. ft. |