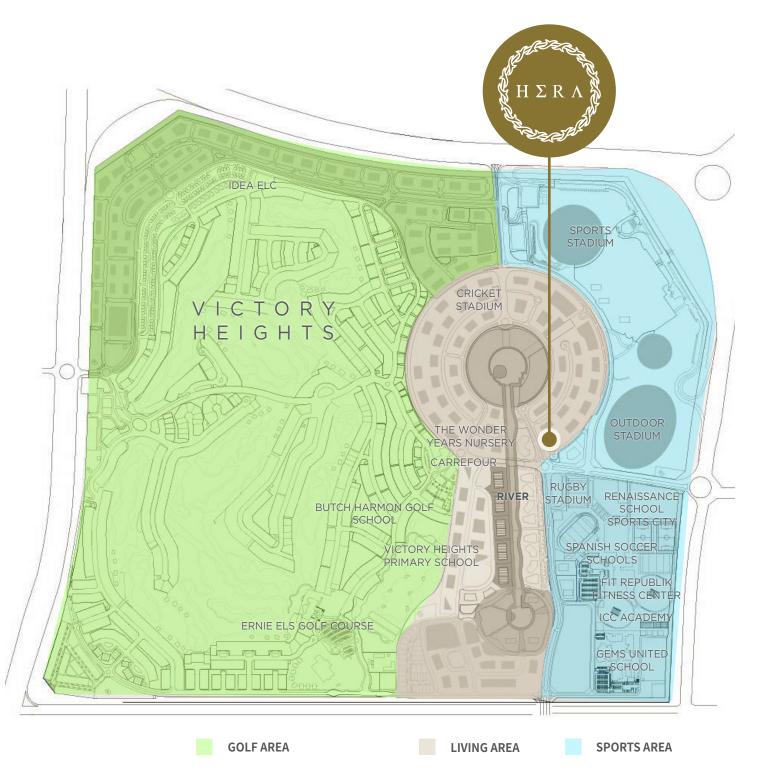

### DUBAI SPORTS CITY

Hera Tower is located in Dubai Sports City, host to the Emirate's international sporting venues. With supermarkets, schools and medical clinics at your doorstep, you'll have everything you need within reach of your home.

Spread over 50 million square feet, the complex has five major sporting venues, a number of sports academies and residential districts. Dubai Sports City, just fifteen minutes away from major destinations such as Dubai Marina, Mall of the Emirates, and Dubai Internet City provides easy access to the business and leisure destinations in Dubai.

Dubai Sports City sits between Dubai Production City and Dubai Motor City, benefitting from easy-access to the facilities and amenities of both districts.

The international sporting venues at Dubai Sports City have been host to major international events that have become an important part of the Dubai calendar.

### **DISTRICT AMENITIES**

- Shopping Centre
- Schools & Nurseries
- Medical & Dental Clinics

### SPORTS FACILITIES

- Ernie Els Golf Course
- Rugby Stadium, 5,000 Seats
- Hockey Field, 5,000 Seats
- Indoor Arena, 10,000
- Cricket Stadium, 25,000 Seats
- Outdoor Stadium, 60,000 Seats
- Sports Village
- · ICC Academy
- Spanish Soccer Schools
- Swimming Academy
- Butch Harmon Golf School