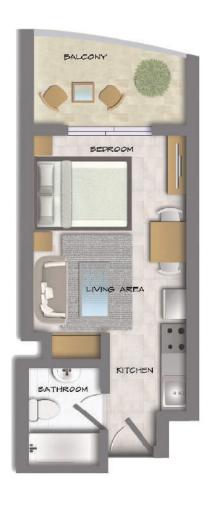

### FLOORPLANS

### STUDIO

| TYPE | A - 6, 7, 17, 18 |
|------|------------------|
| AREA | 408 sq. ft.      |

| ТҮРЕ | B - 14      |
|------|-------------|
| AREA | 400 sq. ft. |

### STUDIO

| ТҮРЕ | C - 3, 21   |
|------|-------------|
| AREA | 400 sq. ft. |

| TYPE | D - 9       |
|------|-------------|
| AREA | 402 sq. ft. |

### STUDIO

| TYPE | E - 15      |
|------|-------------|
| AREA | 400 sq. ft. |

| TYPE | F - 4, 20   |
|------|-------------|
| AREA | 340 sq. ft. |