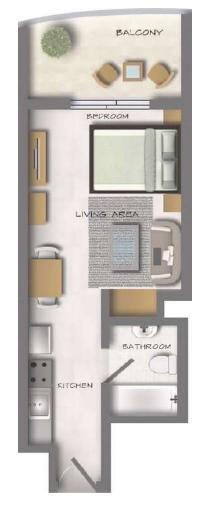

### 2 BEDROOM

| TYPE | A - 8, 16    |
|------|--------------|
| AREA | 1,215 sq.ft. |

| TYPE | B - 5, 19     |
|------|---------------|
| AREA | 1,180 sq. ft. |
|      |               |

| ТҮРЕ | C - 10        |
|------|---------------|
| AREA | 1,165 sq. ft. |