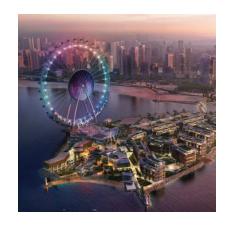

### **DUBAI EYE**

The Dubai Eye, the world's tallest Ferris Wheel, is being built on Bluewater's Island, a multipurpose island with hotels, retail and residential properties off the Jumeirah Beach Residence coastline. The Dubai Eye will provide a wonderful view of the Burj Al Arab, the Burj Khalifa and Palm Jumeirah.